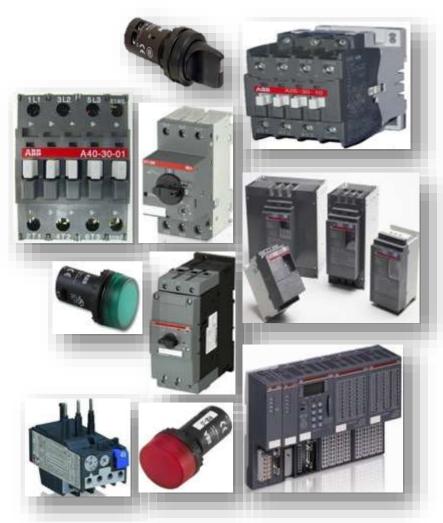

### **SEG Electrical Components Division**

#### **Switchgear Control Components**

- Contactors
- Overload Relays
- Soft Starters
- Manual Motor Starters
- Protection Devices
- Indication Lamps
- Selector Switches
- Terminals
- Power Supplies