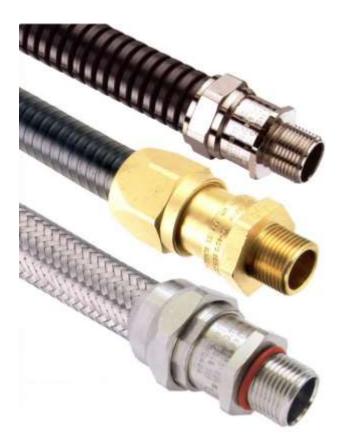

#### **Product Portfolio**

- Explosion Proof Lighting and Conduits.
- Customized Explosion Proof Junction Boxes & Control Panels.
- Hydraulic Torque
   Wrenches and Bolting
   Solutions.
- Clean Break Couplings.

• Conduits and Fittings meeting the highest industry standards and specifications for use in hazardous areas.

- Hydraulic Torque Wrenches for any bolting application and industry.
- Portable and Lightweight solution suitable for use in any condition including onshore & offshore rigs and refineries.