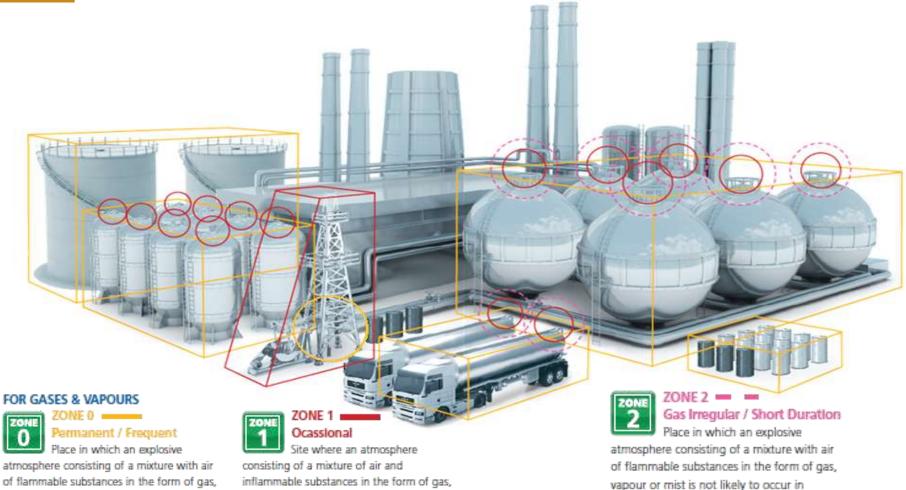

#### **Gas Zones**

vapour or mist is likely to arise occasionally

during normal operation.

persist for a short period only.

normal operation but, if it does occur, will

vapour or mist is present continuously or for

long periods, or frequently.