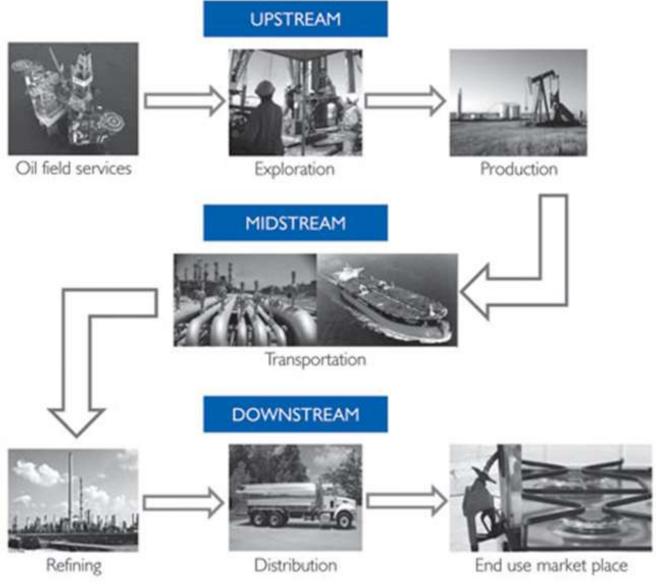

ies















#### **Prefabricated Distribution Boards**



- DIN Rail Type
- Single Section
- Split Section
- Consumer Units
- Weather Proof Enclosures
- Metal Enclosures (IP-55 Rating)
- PVC/Metal Enclosures (IP-65 Rating)















### **SEG Sheet Metal Division**















Engineering...

# **Production Facility**















































#### **Sheet Metal Products**



- Multi Row Enclosures
  - Surface and Flush type DB
- Service Enclosures
  - Wall or Floor Mounted
- Extendable Enclosures
  - Floor Mounted
- Form 4 Construction Enclosures
  - Power control Center (PCC)
  - Main Distribution Board (MDB)
  - Motor Control Center (MCC)
- Customized Enclosures

























### **SEG Oil & Gas Division**

















#### Overview

















#### **Dust Zones**





#### ZONE 20 Permanent / Frequent

Area in which an explosive atmosphere in the form of a cloud of combustible dust in air is present continuously, or for long periods, or frequently.

#### ZONE 21 Concessional

Area in which an explosive atmosphere, in the form of a cloud of combustible dust in air is likely to occur, occasionally, in normal operation, ocassionally.

#### ZONE 22 mm Dust Inegular / Short Duration

Area in which an explosive atmosphere, in the form of a cloud of combustible dust in air is not likely to occur in normal operation but, if it does occur, will persist for a short period only.

















#### **Gas Zones**

vapour or mist is likely to arise occasionally

during normal operation.







persist for a short period only.