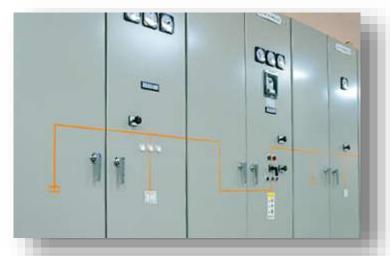

### Medium Voltage Switchgear

- Fully Type Tested MV Switchgear up to 36 KV.
- AIS and GIS Type.
- Approved in Utility with project references around Middle East.

**HYOSUNG** 