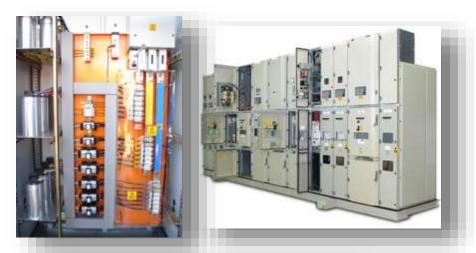

### Medium Voltage Switchgear

- Fully Type Tested MV Switchgear up to 36 KV.
- AIS and GIS Type.
- Approved in Utility with project references around Middle East.

**HYOSUNG** 

# **SEG Switchgear Division**