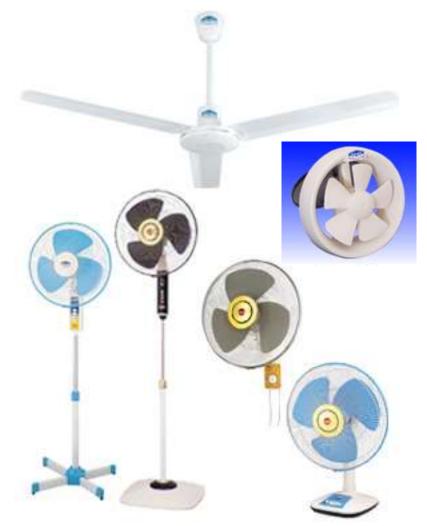

#### **Industrial & Domestic Fans**

- Ceiling Fans
- Pedestal Fans
- Wall Fans
- Exhaust Fans
- Industrial Fans
- Remote Control Fans
- Exhaust Fans