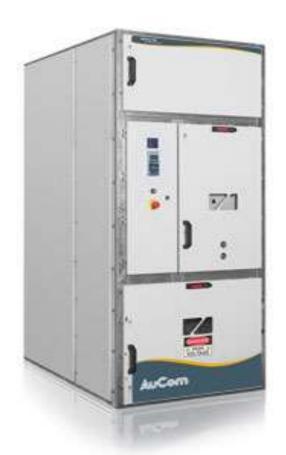

### **Medium Voltage Starters**

- All starters are rated up to 17.5 KV.
- Fully Type Tested as per IEC Standards.
- The soft starter is the smallest medium voltage soft-starter in its class, with a smaller panel footprint than any other MV soft starter in the market today
- Types of starters offered
- Direct On line Starter (DOL Starters).
- Auto Transformer Starters.
- Solid State Starters.
- Multi motor Starters.