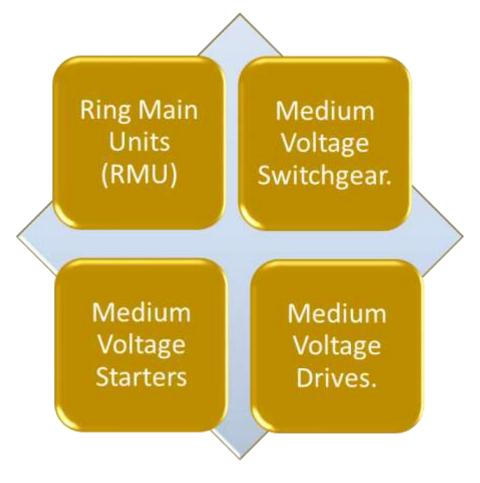

### **SEG Medium Voltage Division**

### **Medium Voltage Offering**

### **Ring Main Unit**

- Designed for MV network up to 24 kV, power stations and all the important industries.
- RMU has been successfully Type Tested in institutes around the world, including KEMA laboratory.
- The RMU's are tested at Short circuit current of 21.5kA-3s & 25kA-1s.
- Microprocessor based LASER welding is used for stainless steel gas tank, which is superior to Robotic/Manual TIG welding.
- This ensures complete leak-tight gas tank for the entire product life of 20 years.

### Medium Voltage Switchgear

- Fully Type Tested MV Switchgear up to 36 KV.
- AIS and GIS Type.
- Approved in Utility with project references around Middle East.

**HYOSUNG** 

### **Medium Voltage Starters**

- All starters are rated up to 17.5 KV.
- Fully Type Tested as per IEC Standards.
- The soft starter is the smallest medium voltage soft-starter in its class, with a smaller panel footprint than any other MV soft starter in the market today
- Types of starters offered
- Direct On line Starter (DOL Starters).
- Auto Transformer Starters.
- Solid State Starters.
- Multi motor Starters.

### **Medium Voltage Drive**

- Multi Level, pulse width modulation with phase shift transformer.
- High efficiency and power factor at partial loads.
- Low harmonics- IEEE519 compliance.
- Low dv/dt, hence no motor derating or motor cable length restriction.
- Rated up to IP55.
- Redundancy in Automatic cell bypass.