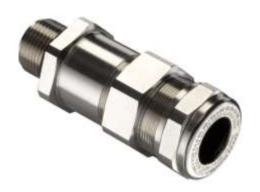

#### **Product Portfolio**

- Explosion Proof Lighting and Conduits.
- Customized Explosion Proof Junction Boxes & Control Panels.
- Hydraulic Torque
   Wrenches and Bolting
   Solutions.
- Clean Break Couplings.

 Complete range of Explosion Proof Lighting including Tubular Fittings, Floodlights, Beacon & Warning Lights and LED Light Fittings for hazardous and safe area environments.

- Explosion Proof Enclosures, Junction Boxes and Control Panels customizable to application and client requirements.
- Available in Stainless Steel, Aluminum and GRP.

• Conduits and Fittings meeting the highest industry standards and specifications for use in hazardous areas.

- Hydraulic Torque Wrenches for any bolting application and industry.
- Portable and Lightweight solution suitable for use in any condition including onshore & offshore rigs and refineries.