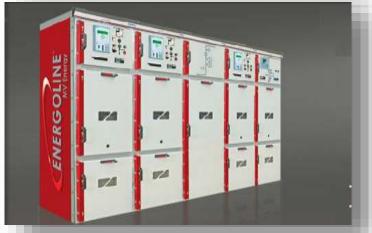

### Medium Voltage Switchgear

- Fully Type Tested MV Switchgear up to 36 KV.
- AIS and GIS Type.
- Approved in Utility with project references around Middle East.

**HYOSUNG** 