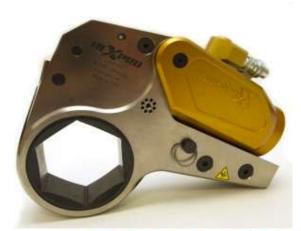

#### **Product Portfolio**

- Explosion Proof Lighting and Conduits.
- Customized Explosion Proof Junction Boxes & Control Panels.
- Hydraulic Torque
   Wrenches and Bolting
   Solutions.
- Clean Break Couplings.

• Conduits and Fittings meeting the highest industry standards and specifications for use in hazardous areas.

- Hydraulic Torque Wrenches for any bolting application and industry.
- Portable and Lightweight solution suitable for use in any condition including onshore & offshore rigs and refineries.