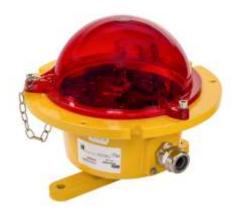

#### **Product Portfolio**

- Explosion Proof Lighting and Conduits.
- Customized Explosion Proof Junction Boxes & Control Panels.
- Hydraulic Torque
   Wrenches and Bolting
   Solutions.
- Clean Break Couplings.

 Complete range of Explosion Proof Lighting including Tubular Fittings, Floodlights, Beacon & Warning Lights and LED Light Fittings for hazardous and safe area environments.

- Explosion Proof Enclosures, Junction Boxes and Control Panels customizable to application and client requirements.
- Available in Stainless Steel, Aluminum and GRP.