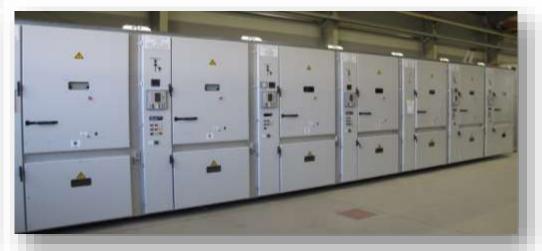

### **Ring Main Unit**

- Designed for MV network up to 24 kV, power stations and all the important industries.
- RMU has been successfully Type Tested in institutes around the world, including KEMA laboratory.
- The RMU's are tested at Short circuit current of 21.5kA-3s & 25kA-1s.
- Microprocessor based LASER welding is used for stainless steel gas tank, which is superior to Robotic/Manual TIG welding.
- This ensures complete leak-tight gas tank for the entire product life of 20 years.