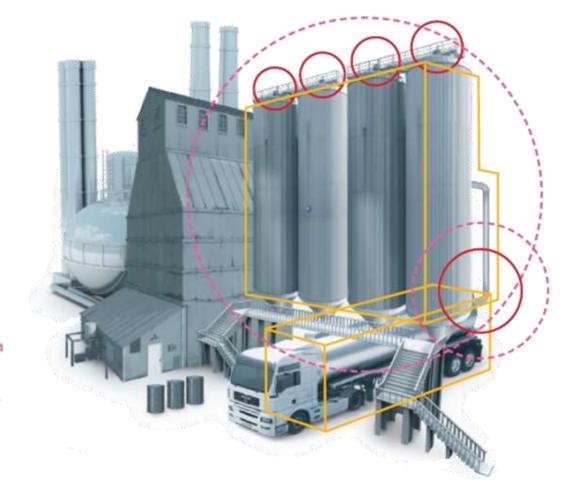

#### **Dust Zones**

#### ZONE 20 Permanent / Frequent

Area in which an explosive atmosphere in the form of a cloud of combustible dust in air is present continuously, or for long periods, or frequently.

#### ZONE 21 Concessional

Area in which an explosive atmosphere, in the form of a cloud of combustible dust in air is likely to occur, occasionally, in normal operation, ocassionally.

#### ZONE 22 mm Dust Inegular / Short Duration

Area in which an explosive atmosphere, in the form of a cloud of combustible dust in air is not likely to occur in normal operation but, if it does occur, will persist for a short period only.