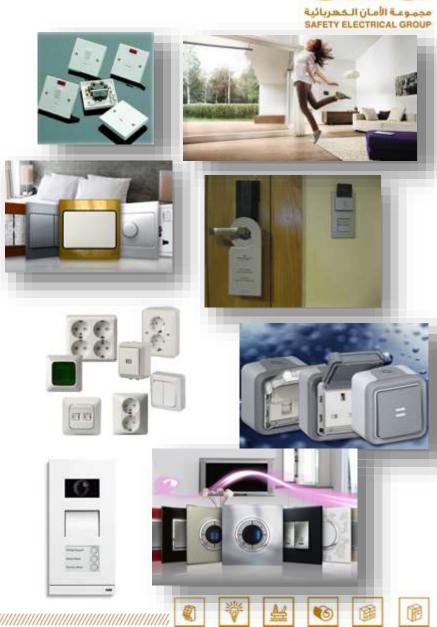

### Wiring Accessories

- Consumer Units
- Access Control Systems
- Switches & Sockets
- Protection Devices
- Weather Proof Units
- Door Video Intercom Systems