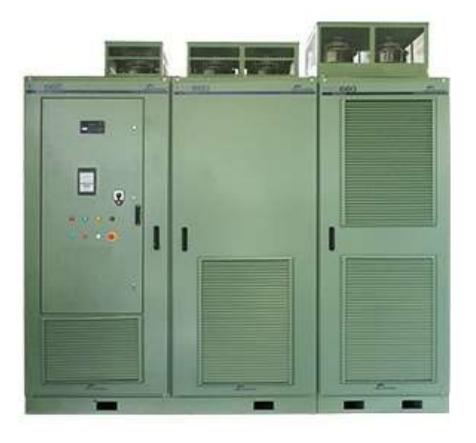

### Medium Voltage Switchgear

- Fully Type Tested MV Switchgear up to 36 KV.
- AIS and GIS Type.
- Approved in Utility with project references around Middle East.

**HYOSUNG** 