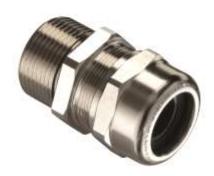

#### **Product Portfolio**

- Explosion Proof Lighting and Conduits.
- Customized Explosion Proof Junction Boxes & Control Panels.
- Hydraulic Torque
   Wrenches and Bolting
   Solutions.
- Clean Break Couplings.

 Complete range of Explosion Proof Lighting including Tubular Fittings, Floodlights, Beacon & Warning Lights and LED Light Fittings for hazardous and safe area environments.

- Explosion Proof Enclosures, Junction Boxes and Control Panels customizable to application and client requirements.
- Available in Stainless Steel, Aluminum and GRP.