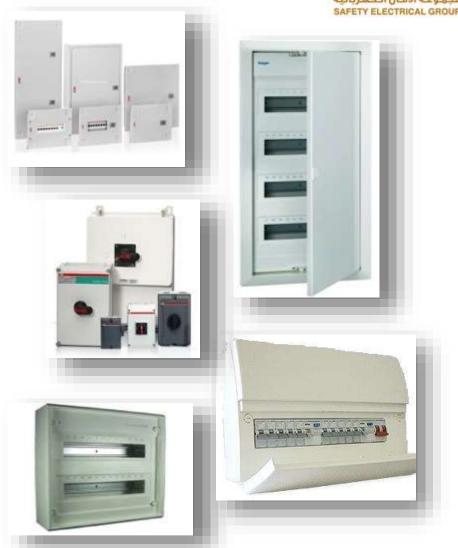

#### Low Voltage Switchgear Components

- ACBs
- MCCBs
- ELCBs
- MCBs
- Isolators
- RCBOs
- Capacitors
- Automatic Changeover
- Manual Changeover
- Busbar Accessories

#### **Switchgear Control Components**

- Contactors
- Overload Relays
- Soft Starters
- Manual Motor Starters
- Protection Devices
- Indication Lamps
- Selector Switches
- Terminals
- Power Supplies

#### **Prefabricated Distribution Boards**

- DIN Rail Type
- Single Section
- Split Section
- Consumer Units
- Weather Proof Enclosures
- Metal Enclosures (IP-55 Rating)
- PVC/Metal Enclosures (IP-65 Rating)