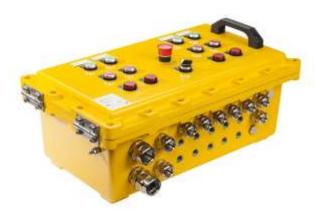

#### **Product Portfolio**

- Explosion Proof Lighting and Conduits.
- Customized Explosion Proof Junction Boxes & Control Panels.
- Hydraulic Torque
   Wrenches and Bolting
   Solutions.
- Clean Break Couplings.

 Complete range of Explosion Proof Lighting including Tubular Fittings, Floodlights, Beacon & Warning Lights and LED Light Fittings for hazardous and safe area environments.

- Explosion Proof Enclosures, Junction Boxes and Control Panels customizable to application and client requirements.
- Available in Stainless Steel, Aluminum and GRP.