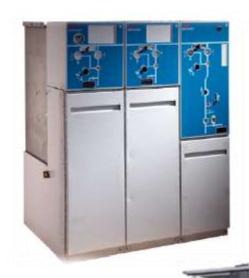

### **Ring Main Unit**

- Designed for MV network up to 24 kV, power stations and all the important industries.
- RMU has been successfully Type Tested in institutes around the world, including KEMA laboratory.
- The RMU's are tested at Short circuit current of 21.5kA-3s & 25kA-1s.
- Microprocessor based LASER welding is used for stainless steel gas tank, which is superior to Robotic/Manual TIG welding.
- This ensures complete leak-tight gas tank for the entire product life of 20 years.