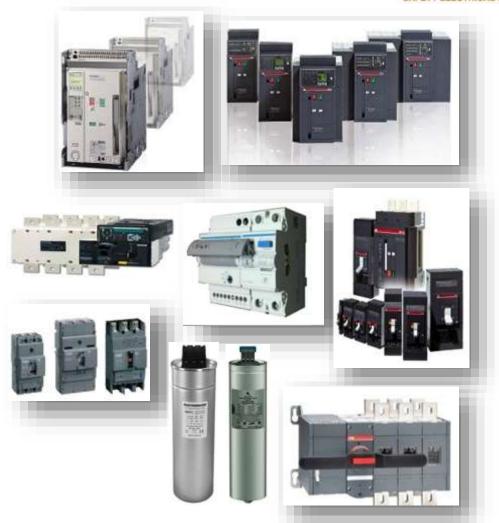

### **SEG Electrical Components Division**

#### Low Voltage Switchgear Components

- ACBs
- MCCBs
- ELCBs
- MCBs
- Isolators
- RCBOs
- Capacitors
- Automatic Changeover
- Manual Changeover
- Busbar Accessories